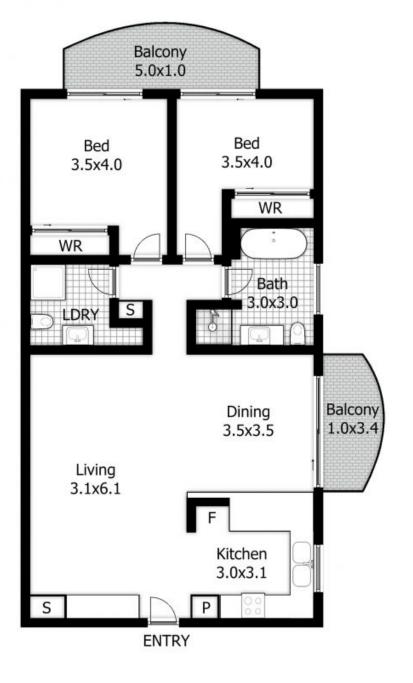

Retreat to the tranquil bedrooms, each offering comfort and privacy both with built-in wardrobes and both bathrooms have been thoughtfully designed with modern fixtures and finishes.

Outside, a tandem lock-up garage provides secure parking for two vehicles, offering added convenience in this bustling locale. Take advantage of the nearby parks, cafes, and bay for leisurely strolls or picnics with loved ones.