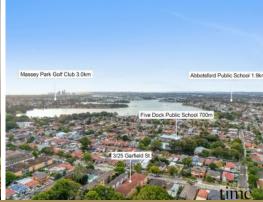

## Urban Chic: Your Stylish Sanctuary in Five Dock

Experience modern living at its finest in this meticulously renovated 2-bedroom, 2-bathroom apartment boasting a double lock-up garage. Nestled within a vibrant community, this residence offers both convenience and luxury just a short stroll from Five Dock shopping village.

With public transport at your doorstep and the forthcoming Metro just moments away, commuti...

- Prime Location, steps from Five Dock's amenities & upcoming Metro
- Stylish Renovation, modern 2 bedroom, 2 bathroom, tandem LUG
- Spacious Living with an open-plan layout for seamless entertaining
- Quality finishes, air-conditioning, set in small secure boutique block
- Easy Commute with convenient access to public transport options