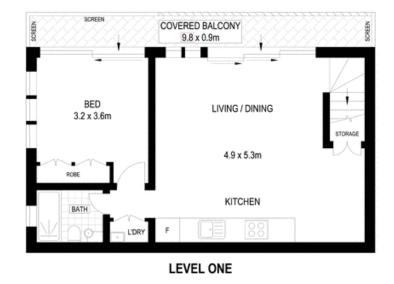

## Sophisticated 1 Bedroom Apartment In Prime Location

Quietly set within a modern security complex with beautiful gardens, this stylish & generously proportioned apartment is moments from Queens Park & Charing Cross village and a short walk to Bondi Junction. With easy lift access it features a spacious living & dining area with polished timber floors. The generous layout also includes a big main bedroom, sleek modern bathroom, designer Caesarstone gas kitchen and concealed laundry.

Features Include:

- Polished timber flooring
- Secure contemporary building designed around a central landscaped garden
- Level lift access from the street and secure undercover parking
- Recently painted throughout.
- Footsteps to Charing Cross village boutiques and eateries
- A 200m stroll to Queens Park with convenient rear access via Taylor Street and a level 600m to Westfield's premier shopping and entertainment precinct.

Price: DEPOSIT TAKEN Available Date: 2024-05-22

**Emanuel Koumis** 

0402 644 121

0 1 2 3 4 5

APPROX.INT: 55m² APPROX.EXT: 24m²

Scale in metres, Indicative only, Dimensions are approximate. All information contained herein is gathered from sources we believe to be reliable. However we cannot guarantee its accuracy and interested persons should rely on their own enquirie