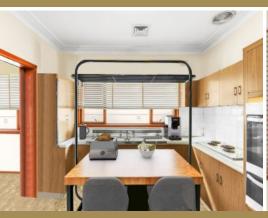

## Large 3 Bedroom Home

Discover comfort and convenience in this charming split-level double brick home, perfect for families. This 3-bedroom, 1-bathroom residence offers a blend of 90's classic style, featuring tiled living areas and timber flooring in the bedrooms. The spacious living area is ideal for relaxation and entertaining, while the kitchen is equipped with electric cooking, ensuring meal preparation is a breeze. Each bedroom offers ample space and natural light, providing a cozy retreat for all.

- Easy access to Five Dock shops, cafes, parks, transport & schools
- Tiled living areas and timber flooring in bedrooms
- Single lockup garage

Contact for inspection to view this gem

Inspect: Saturday, 6th July 2024 9:30 - 9:45