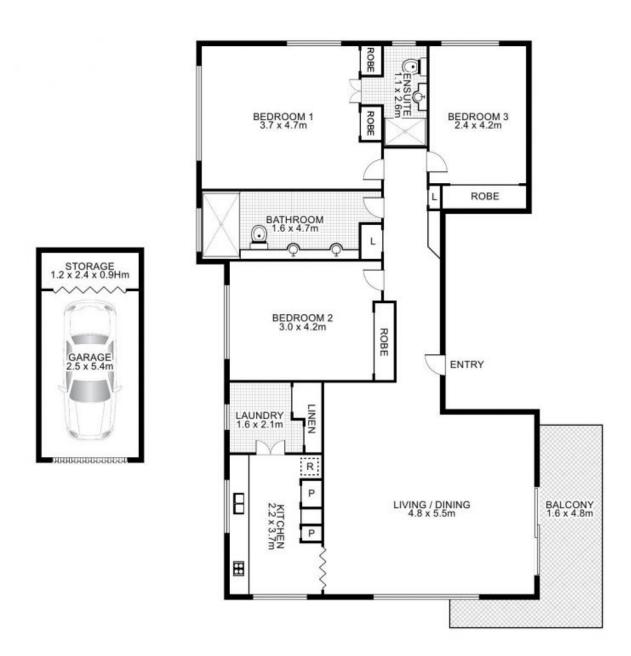

## 14/60 St Albans Street, ABBOTSFORD

This floor plan is intended as a guide only. Layout dimensions are approximate only. No representations or warranties of any nature whatsoever are given or intended. Any person using this information should rely on their own enquiries. Floor Plans by SURROUNDPIX.