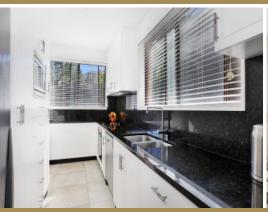

Eminently versatile and bathed in natural light, the stunning interior highlights three large bedrooms all with built-ins, stylish central bathroom and main bedroom with ensuite.

You will be impressed with the superb stone-bench polyurethane kitchen with Bosch appliances. The vast open-plan living/dining area leads out to a fabulous balcony with a great outlook. Other features include a full fitted laundry, air conditioning, secure entry and one car space.