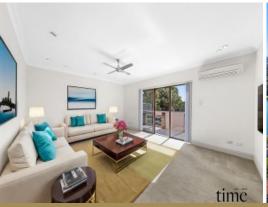

## Sunny Northerly aspect with Water Views

Situated in the highly sought-after Abbotsford peninsula, this pristine 2-bedroom apartment is just a short stroll from the water's edge. Ready for immediate occupancy, the apartment boasts a modern, well-appointed kitchen, a spacious bathroom with a spa, internal laundry, and built-in wardrobes in both bedrooms. For comfort, there are ceiling fans and split-system air conditioning.

The bright and sunny living area, with a Northerly aspect, opens onto a large balcony with stunning bay views. Positioned on one of Abbotsford's most desirable streets, this property is close to all amenities, including public transport, parks, local shops, the ferry wharf, and the Bay.

- 2 large bedrooms both with built-in wardrobes, internal laundry
- Light filled Northerly aspect, sundrenched balcony with water views
- Well-appointed kitchen, large bathroom with spa, air conditioning
- Small, boutique low-maintenance block with a lock-up garage
- Located close to the Bay, parks, shops, cafes & public transport