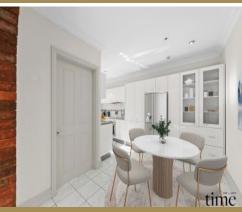

## Sunny Northerly aspect with Water Views

Situated in the highly sought-after Abbotsford peninsula, this pristine 2-bedroom apartment is just a short stroll from the water's edge. Ready for immediate occupancy, the apartment boasts a modern, well-appointed kitchen, a spacious bathroom with a spa, internal laundry, and built-in wardrobes in both bedrooms. For comfort, there are ceiling fans and split-system air conditioning.

- 2 large bedrooms both with built-in wardrobes, internal laundry
- Light filled Northerly aspect, sundrenched balcony with water views
- Well-appointed kitchen, large bathroom with spa, air conditioning
- Small, boutique low-maintenance block with a lock-up garage
- Located close to the Bay, parks, shops, cafes & public transport