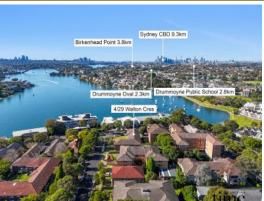

## Sunny Northerly aspect with Water Views

Situated in the highly sought-after Abbotsford peninsula, this pristine 2-bedroom apartment is just a short stroll from the water's edge. Ready for immediate occupancy, the apartment boasts a modern, well-appointed kitchen, a spacious bathroom with a spa, internal laundry, and built-in wardrobes in both bedrooms. For comfort, there are ceiling fans and split-system air conditioning.

The bright and sunny living area, with a Northerly aspect, opens onto a large balcony with stunning bay views. Positioned on one of Abbotsford's most desirable streets, this property is close to all amenities, including public transport, parks, local shops, the ferry wharf, and the Bay.

- 2 large bedrooms both with built-in wardrobes, internal laundry
- Light filled Northerly aspect, sundrenched balcony with water views
- Well-appointed kitchen, large bathroom with spa, air conditioning
- Small, boutique low-maintenance block with a lock-up garage
- Located close to the Bay, parks, shops, cafes & public transport