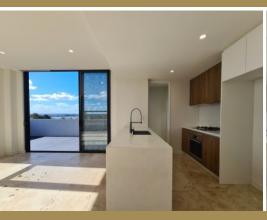

## Light Filled Penthouse Apartment

Impressively built state of the art apartment in the heart of Five Dock. Centrally located within the hub of cultural diversity that includes a multitude of restaurants, shops, schools, transport & waterfront parks - everything you require is at your fingertips.

Features Include:

- Fully tiled throughout with ducted air conditioning
- European designer gas kitchens, Integrated dishwashers
- Ultra modern bathrooms and internal laundry
- Water views and access to roof top terrace
- 2 Security parking spaces + lock up storage cage