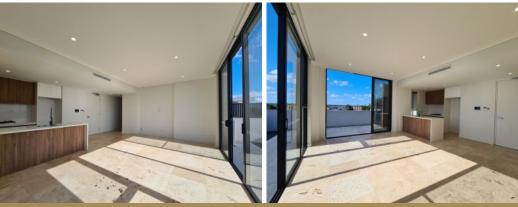

## Light Filled Penthouse Apartment

Impressively built state of the art apartment in the heart of Five Dock. Centrally located within the hub of cultural diversity that includes a multitude of restaurants, shops, schools, transport & waterfront parks - everything you require is at your fingertips.

Features Include:

- Fully tiled throughout with ducted air conditioning
- European designer gas kitchens, Integrated dishwashers
- Ultra modern bathrooms and internal laundry
- Water views and access to roof top terrace
- 2 Security parking spaces + lock up storage cage