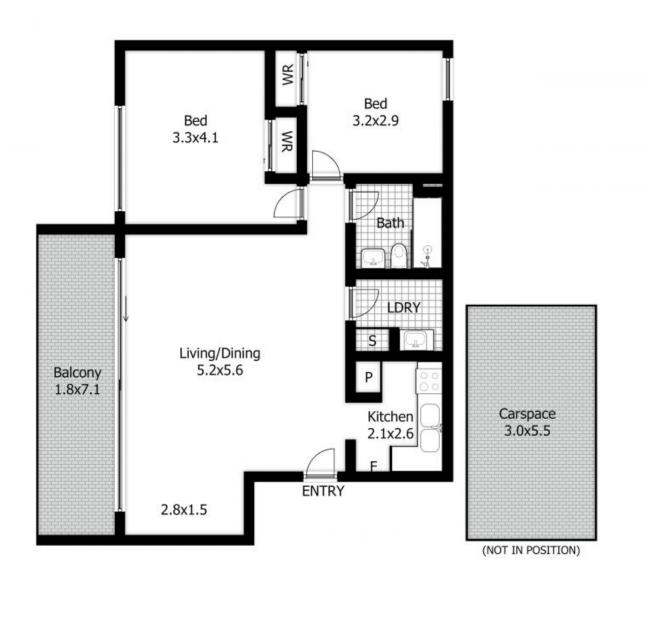

The apartment boasts two spacious double bedrooms, each equipped with built-in wardrobes, providing ample storage space. The modern bathroom features a bathtub, perfect for unwinding after a long day. The open-plan living area seamlessly connects to a private, expansive balcony, creating an inviting space for entertaining or simply enjoying the urban skyline.

The well-maintained kitchen is a chef's delight, featuring stainless steel appliances, a gas cooktop, and ample counter space. The floating timber floors throughout the living areas add a touch of elegance, while the internal walk-in laundry with additional storage ensures convenience and practicality.